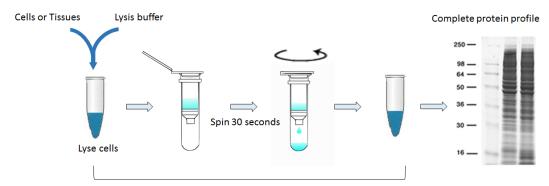

## New-generation protein extraction

## Customers always re-order once tried because

## our spin-column-method is fast and simple!

Super Fast, no Dounce, no protein lost

| Cat.# | Kit Name               | Application     |          |                                         | Protein Status          | min.    |
|-------|------------------------|-----------------|----------|-----------------------------------------|-------------------------|---------|
| P501  | Total protein kit      | cells           | -        | Total protein                           | Denatured/Native        | 1 ~ 8   |
| P502  | Total protein kit      | tissues         | -        | Total protein                           | Denatured/Native        | 1 ~ 8   |
| P503  | Membrane protein kit   | cells / tissues | <b>→</b> | Membrane and cytosol protein            | Native & Detergent-free | 20 ~ 45 |
| P504  | Nuclear protein kit    | cells / tissues | -        | Nuclear & cytosol protein               | Native                  | 6 ~ 8   |
| P505  | Detergent-free kit     | cells           | -        | Total protein                           | Denatured/Native        | 5 ~ 8   |
| P506  | Detergent-free kit     | Tissues         | -        | Total protein                           | Denatured/Native        | 5 ~ 8   |
| P507  | Mitochondria kit       | cells / tissues | -        | <b>Mitochondria</b><br>Membrane protein | Native & Detergent-free | 25 ~ 30 |
| P508  | Plant total protein    | plant tissues   | <b>-</b> | Total protein                           | Denatured/Native        | 5 ~ 8   |
| P510  | Plant detergent-free   | plant tissues   | <b>-</b> | Total protein                           | Native                  | 6~8     |
| P511  | Plant chloroplast kit  | plant tissues   | -        | Intact chloroplast                      |                         | 5       |
| P512  | Bacteria total protein | bacteria        | -        | Total protein                           | Denatured               | 2 ~ 3   |
| P513  | Nuclear envelope kit   | Cells           | <b>-</b> | Nuclear envelope                        | Native                  | < 45    |
| P519  | Protein gel slice kit  | Gel slices      | <b>-</b> | Protein                                 |                         | 10      |
| P522  | Adipose protein kit    | Adipose tissue  | -        | Protein                                 | Native / Denatured      | 20      |